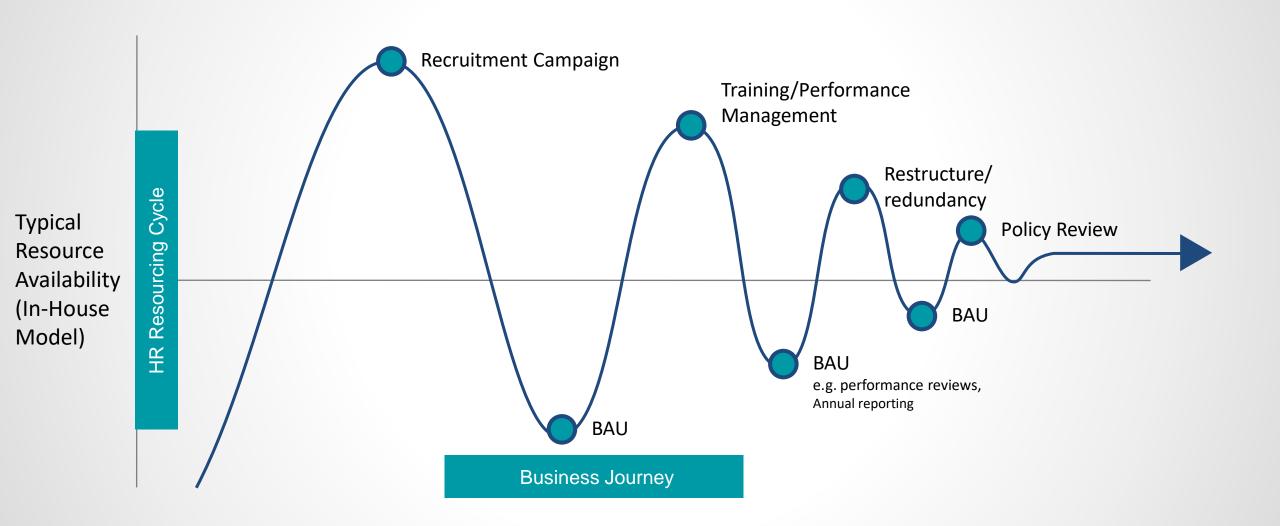

## Experience of HR Resourcing Cycle (peaks and troughs)

### Hybrid In-House Recruitment & Training Model

- Drafting & Reviewing Job descriptions
- Manage a Recruitment Campaign
  - Shortlists of quality & relevant candidates
  - Telephone/video/face to face interviews
  - Interview Support & Guidance
- Administer offers & regrets / feedback
- On-Boarding / Induction

Delivers a cost-effective campaign led by an experienced practitioner.